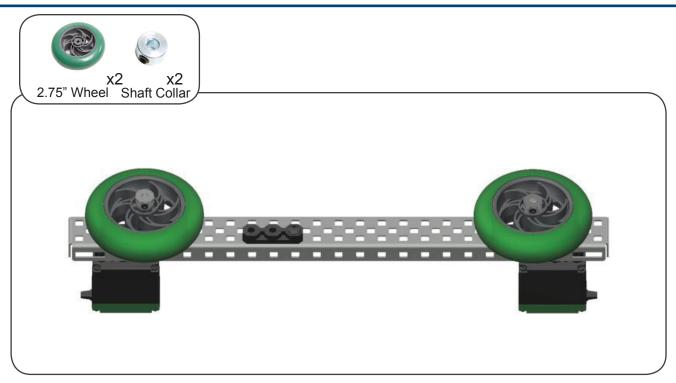

| 1        | 1/2" STANDOFF             | 1    |
| LINE TRACKER              | 1        | 60 TOOTH GEAR             | 1    |
| POTENTIOMETER             | 1        | 2" STANDOFF               | 2    |
| ENCODER                   | 1        | BATTERY                   | 1    |
| ULTRASONIC RANGE FINDER 1 |          | FLASHLIGHT                | 1    |
| LIGHT SENSOR              | 1        | MOTOR CONTROLLER          | 2    |
| 2" DRIVE SHAFT            | 5        | ACCELEROMETER             | 1    |
| 36 TOOTH GEAR             | 2        | CAMERA                    | 1    |
|                           |          |                           |      |





Note: Unless otherwise stated, the screw size is 8/32"

































# AE Testbed Build Instructions Version 2 PLTW