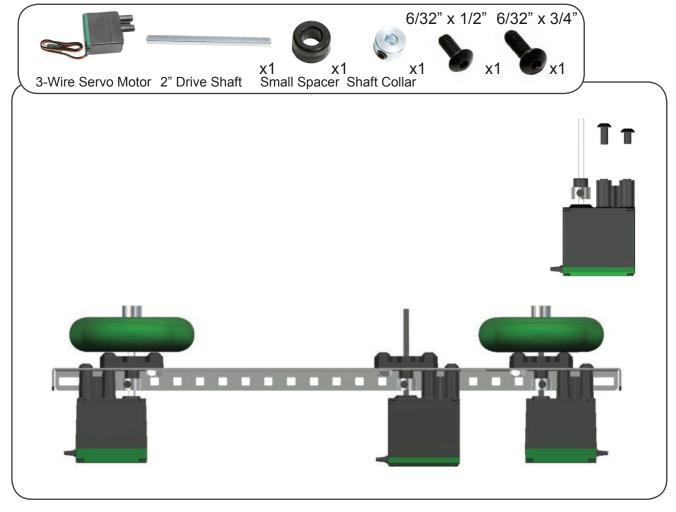

1        | 1/2" STANDOFF             | 1    |
| LINE TRACKER              | 1        | 60 TOOTH GEAR             | 1    |
| POTENTIOMETER             | 1        | 2" STANDOFF               | 2    |
| ENCODER                   | 1        | BATTERY                   | 1    |
| ULTRASONIC RANGE FINDER 1 |          | FLASHLIGHT                | 1    |
| LIGHT SENSOR              | 1        | MOTOR CONTROLLER          | 2    |
| 2" DRIVE SHAFT            | 5        | ACCELEROMETER             | 1    |
| 36 TOOTH GEAR             | 2        | CAMERA                    | 1    |
|                           |          |                           |      |





Note: Unless otherwise stated, the screw size is 8/32"

































# AE Testbed Build Instructions Version 2 PLTW