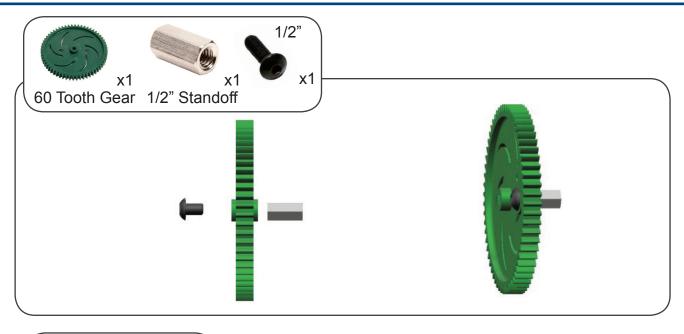

| 1/2" STANDOFF             | 1    |
| LINE TRACKER              | 1        | 60 TOOTH GEAR             | 1    |
| POTENTIOMETER             | 1        | 2" STANDOFF               | 2    |
| ENCODER                   | 1        | BATTERY                   | 1    |
| ULTRASONIC RANGE FINDER 1 |          | FLASHLIGHT                | 1    |
| LIGHT SENSOR              | 1        | MOTOR CONTROLLER          | 2    |
| 2" DRIVE SHAFT            | 5        | ACCELEROMETER             | 1    |
| 36 TOOTH GEAR             | 2        | CAMERA                    | 1    |
|                           |          |                           |      |





Note: Unless otherwise stated, the screw size is 8/32"

































# AE Testbed Build Instructions Version 2 PLTW