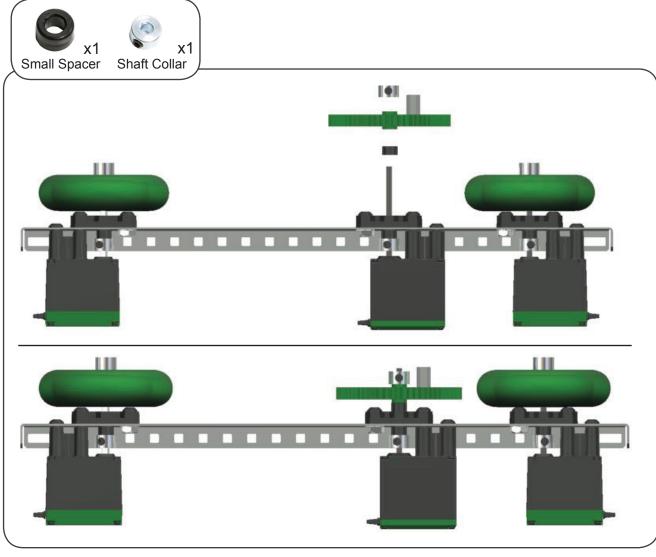

| 1/2" STANDOFF             | 1    |
| LINE TRACKER              | 1        | 60 TOOTH GEAR             | 1    |
| POTENTIOMETER             | 1        | 2" STANDOFF               | 2    |
| ENCODER                   | 1        | BATTERY                   | 1    |
| ULTRASONIC RANGE FINDER 1 |          | FLASHLIGHT                | 1    |
| LIGHT SENSOR              | 1        | MOTOR CONTROLLER          | 2    |
| 2" DRIVE SHAFT            | 5        | ACCELEROMETER             | 1    |
| 36 TOOTH GEAR             | 2        | CAMERA                    | 1    |
|                           |          |                           |      |





Note: Unless otherwise stated, the screw size is 8/32"

































# AE Testbed Build Instructions Version 2 PLTW