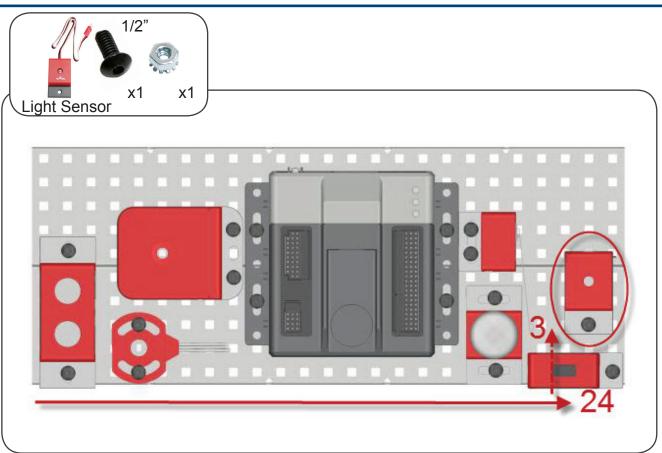

75" WHEEL               | 2    |
| LIMIT SWITCH              | 1        | 1/2" STANDOFF             | 1    |
| LINE TRACKER              | 1        | 60 TOOTH GEAR             | 1    |
| POTENTIOMETER             | 1        | 2" STANDOFF               | 2    |
| ENCODER                   | 1        | BATTERY                   | 1    |
| ULTRASONIC RANGE FINDER 1 |          | FLASHLIGHT                | 1    |
| LIGHT SENSOR              | 1        | MOTOR CONTROLLER          | 2    |
| 2" DRIVE SHAFT            | 5        | ACCELEROMETER             | 1    |
| 36 TOOTH GEAR             | 2        | CAMERA                    | 1    |
|                           |          |                           |      |





Note: Unless otherwise stated, the screw size is 8/32"

































# AE Testbed Build Instructions Version 2 PLTW