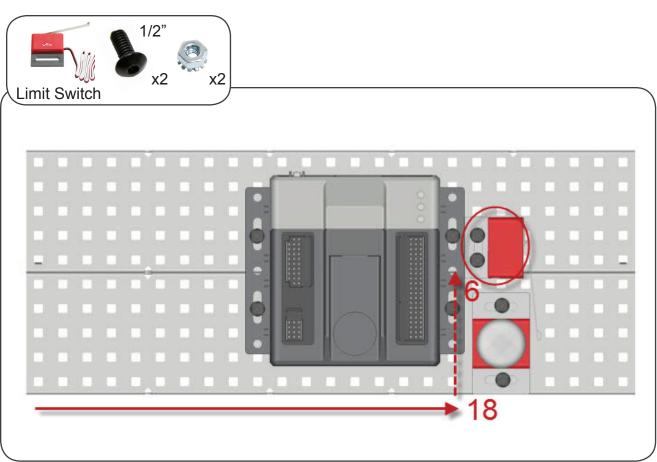

| 1        | 2.75" WHEEL               | 2    |
| LIMIT SWITCH              | 1        | 1/2" STANDOFF             | 1    |
| LINE TRACKER              | 1        | 60 TOOTH GEAR             | 1    |
| POTENTIOMETER             | 1        | 2" STANDOFF               | 2    |
| ENCODER                   | 1        | BATTERY                   | 1    |
| ULTRASONIC RANGE FINDER 1 |          | FLASHLIGHT                | 1    |
| LIGHT SENSOR              | 1        | MOTOR CONTROLLER          | 2    |
| 2" DRIVE SHAFT            | 5        | ACCELEROMETER             | 1    |
| 36 TOOTH GEAR             | 2        | CAMERA                    | 1    |
|                           |          |                           |      |





Note: Unless otherwise stated, the screw size is 8/32"

































# AE Testbed Build Instructions Version 2 PLTW