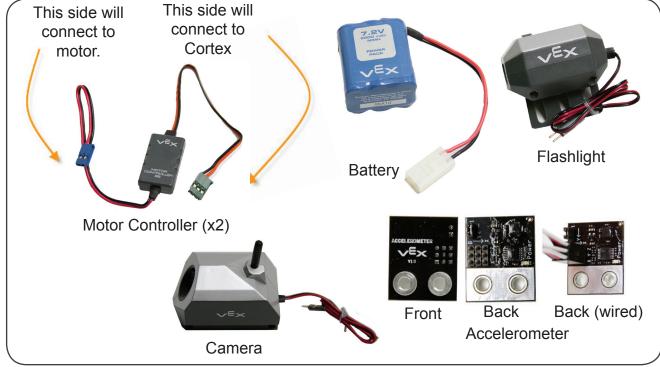

| MATERIALS (               | QUANTITY | MATERIALS QUAN            | TITY |
|---------------------------|----------|---------------------------|------|
| BASEPLATE                 | 2        | SHAFT COLLAR              | 8    |
| VEX CORTEX                | 1        | BATTERY STRAP             | 1    |
| SCREW, 8/32" x 3/4" L     | ONG 9    | RAIL (2x1x25) DELRIN      | 1    |
| SCREW, 8/32" x 1/2" L     |          | BEARING                   | 3    |
| SCREW, 6/32" x 3/4" L     |          | 2 WIRE MOTOR (269 or 393) | 2    |
| SCREW, 6/32" x 1/2" L     |          | 3 WIRE SERVO MOTOR        | 1    |
| 24 NUT, 8-32              | 32       | SPACER                    | 4    |
| BUMP SWITCH               | 1        | 2.75" WHEEL               | 2    |
| LIMIT SWITCH              | 1        | 1/2" STANDOFF             | 1    |
| LINE TRACKER              | 1        | 60 TOOTH GEAR             | 1    |
| POTENTIOMETER             | 1        | 2" STANDOFF               | 2    |
| ENCODER                   | 1        | BATTERY                   | 1    |
| ULTRASONIC RANGE FINDER 1 |          | FLASHLIGHT                | 1    |
| LIGHT SENSOR              | 1        | MOTOR CONTROLLER          | 2    |
| 2" DRIVE SHAFT            | 5        | ACCELEROMETER             | 1    |
| 36 TOOTH GEAR             | 2        | CAMERA                    | 1    |
|                           |          |                           |      |