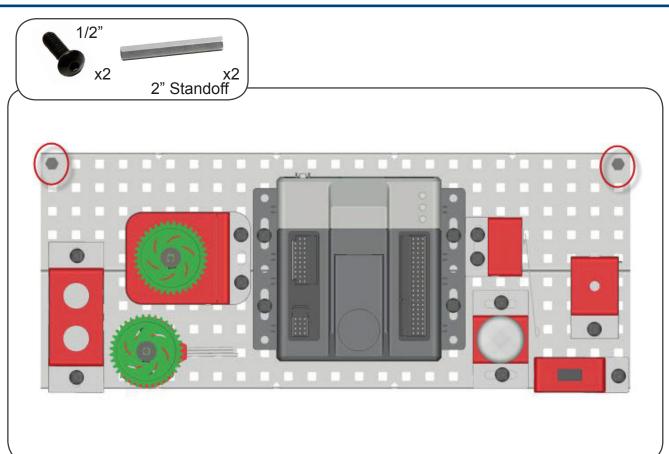

| 1/2" STANDOFF             | 1    |
| LINE TRACKER              | 1        | 60 TOOTH GEAR             | 1    |
| POTENTIOMETER             | 1        | 2" STANDOFF               | 2    |
| ENCODER                   | 1        | BATTERY                   | 1    |
| ULTRASONIC RANGE FINDER 1 |          | FLASHLIGHT                | 1    |
| LIGHT SENSOR              | 1        | MOTOR CONTROLLER          | 2    |
| 2" DRIVE SHAFT            | 5        | ACCELEROMETER             | 1    |
| 36 TOOTH GEAR             | 2        | CAMERA                    | 1    |
|                           |          |                           |      |





Note: Unless otherwise stated, the screw size is 8/32"

































# AE Testbed Build Instructions Version 2 PLTW