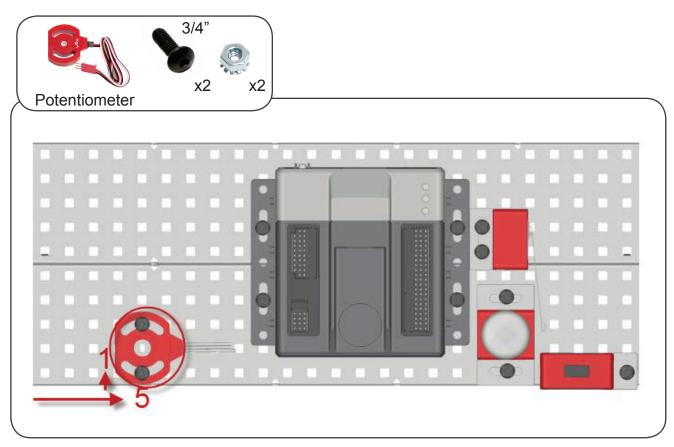

| 2.75" WHEEL               | 2    |
| LIMIT SWITCH              | 1        | 1/2" STANDOFF             | 1    |
| LINE TRACKER              | 1        | 60 TOOTH GEAR             | 1    |
| POTENTIOMETER             | 1        | 2" STANDOFF               | 2    |
| ENCODER                   | 1        | BATTERY                   | 1    |
| ULTRASONIC RANGE FINDER 1 |          | FLASHLIGHT                | 1    |
| LIGHT SENSOR              | 1        | MOTOR CONTROLLER          | 2    |
| 2" DRIVE SHAFT            | 5        | ACCELEROMETER             | 1    |
| 36 TOOTH GEAR             | 2        | CAMERA                    | 1    |
|                           |          |                           |      |





Note: Unless otherwise stated, the screw size is 8/32"

































# AE Testbed Build Instructions Version 2 PLTW