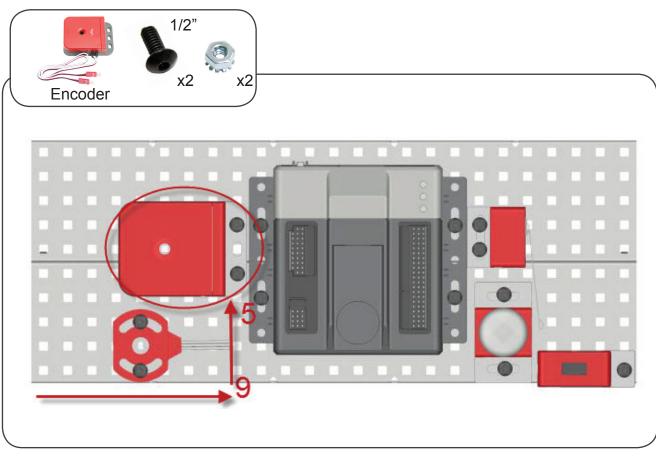

| 2.75" WHEEL               | 2    |
| LIMIT SWITCH              | 1        | 1/2" STANDOFF             | 1    |
| LINE TRACKER              | 1        | 60 TOOTH GEAR             | 1    |
| POTENTIOMETER             | 1        | 2" STANDOFF               | 2    |
| ENCODER                   | 1        | BATTERY                   | 1    |
| ULTRASONIC RANGE FINDER 1 |          | FLASHLIGHT                | 1    |
| LIGHT SENSOR              | 1        | MOTOR CONTROLLER          | 2    |
| 2" DRIVE SHAFT            | 5        | ACCELEROMETER             | 1    |
| 36 TOOTH GEAR             | 2        | CAMERA                    | 1    |
|                           |          |                           |      |





Note: Unless otherwise stated, the screw size is 8/32"

































# AE Testbed Build Instructions Version 2 PLTW