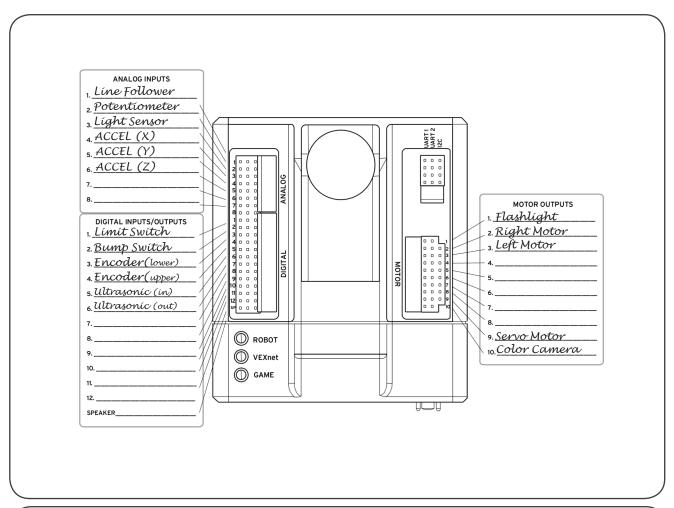

| MATERIALS (               | QUANTITY | MATERIALS QUAN            | TITY |
|---------------------------|----------|---------------------------|------|
| BASEPLATE                 | 2        | SHAFT COLLAR              | 8    |
| VEX CORTEX                | 1        | BATTERY STRAP             | 1    |
| SCREW, 8/32" x 3/4" L     | ONG 9    | RAIL (2x1x25) DELRIN      | 1    |
| SCREW, 8/32" x 1/2" L     |          | BEARING                   | 3    |
| SCREW, 6/32" x 3/4" L     |          | 2 WIRE MOTOR (269 or 393) | 2    |
| SCREW, 6/32" x 1/2" L     |          | 3 WIRE SERVO MOTOR        | 1    |
| 24 NUT, 8-32              | 32       | SPACER                    | 4    |
| BUMP SWITCH               | 1        | 2.75" WHEEL               | 2    |
| LIMIT SWITCH              | 1        | 1/2" STANDOFF             | 1    |
| LINE TRACKER              | 1        | 60 TOOTH GEAR             | 1    |
| POTENTIOMETER             | 1        | 2" STANDOFF               | 2    |
| ENCODER                   | 1        | BATTERY                   | 1    |
| ULTRASONIC RANGE FINDER 1 |          | FLASHLIGHT                | 1    |
| LIGHT SENSOR              | 1        | MOTOR CONTROLLER          | 2    |
| 2" DRIVE SHAFT            | 5        | ACCELEROMETER             | 1    |
| 36 TOOTH GEAR             | 2        | CAMERA                    | 1    |
|                           |          |                           |      |