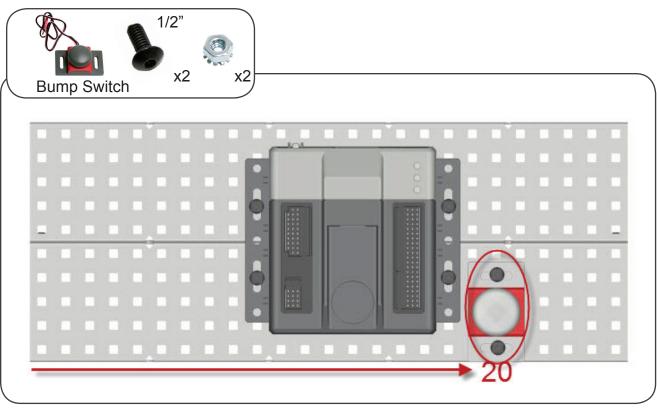

| MATERIALS (               | QUANTITY | MATERIALS QUAN            | TITY |
|---------------------------|----------|---------------------------|------|
| BASEPLATE                 | 2        | SHAFT COLLAR              | 8    |
| VEX CORTEX                | 1        | BATTERY STRAP             | 1    |
| SCREW, 8/32" x 3/4" L     | ONG 9    | RAIL (2x1x25) DELRIN      | 1    |
| SCREW, 8/32" x 1/2" L     |          | BEARING                   | 3    |
| SCREW, 6/32" x 3/4" L     |          | 2 WIRE MOTOR (269 or 393) | 2    |
| SCREW, 6/32" x 1/2" L     |          | 3 WIRE SERVO MOTOR        | 1    |
| 24 NUT, 8-32              | 32       | SPACER                    | 4    |
| BUMP SWITCH               | 1        | 2.75" WHEEL               | 2    |
| LIMIT SWITCH              | 1        | 1/2" STANDOFF             | 1    |
| LINE TRACKER              | 1        | 60 TOOTH GEAR             | 1    |
| POTENTIOMETER             | 1        | 2" STANDOFF               | 2    |
| ENCODER                   | 1        | BATTERY                   | 1    |
| ULTRASONIC RANGE FINDER 1 |          | FLASHLIGHT                | 1    |
| LIGHT SENSOR              | 1        | MOTOR CONTROLLER          | 2    |
| 2" DRIVE SHAFT            | 5        | ACCELEROMETER             | 1    |
| 36 TOOTH GEAR             | 2        | CAMERA                    | 1    |
|                           |          |                           |      |

Note: Unless otherwise stated, the screw size is 8/32"