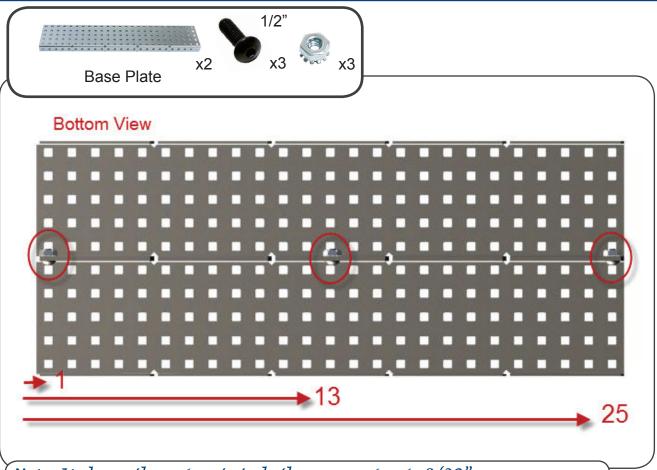

| MATERIALS (               | QUANTITY | MATERIALS QUAN            | TITY |
|---------------------------|----------|---------------------------|------|
| BASEPLATE                 | 2        | SHAFT COLLAR              | 8    |
| VEX CORTEX                | 1        | BATTERY STRAP             | 1    |
| SCREW, 8/32" x 3/4" L     | ONG 9    | RAIL (2x1x25) DELRIN      | 1    |
| SCREW, 8/32" x 1/2" L     |          | BEARING                   | 3    |
| SCREW, 6/32" x 3/4" L     |          | 2 WIRE MOTOR (269 or 393) | 2    |
| SCREW, 6/32" x 1/2" L     |          | 3 WIRE SERVO MOTOR        | 1    |
| 24 NUT, 8-32              | 32       | SPACER                    | 4    |
| BUMP SWITCH               | 1        | 2.75" WHEEL               | 2    |
| LIMIT SWITCH              | 1        | 1/2" STANDOFF             | 1    |
| LINE TRACKER              | 1        | 60 TOOTH GEAR             | 1    |
| POTENTIOMETER             | 1        | 2" STANDOFF               | 2    |
| ENCODER                   | 1        | BATTERY                   | 1    |
| ULTRASONIC RANGE FINDER 1 |          | FLASHLIGHT                | 1    |
| LIGHT SENSOR              | 1        | MOTOR CONTROLLER          | 2    |
| 2" DRIVE SHAFT            | 5        | ACCELEROMETER             | 1    |
| 36 TOOTH GEAR             | 2        | CAMERA                    | 1    |
|                           |          |                           |      |

Note: Unless otherwise stated, the screw size is 8/32"