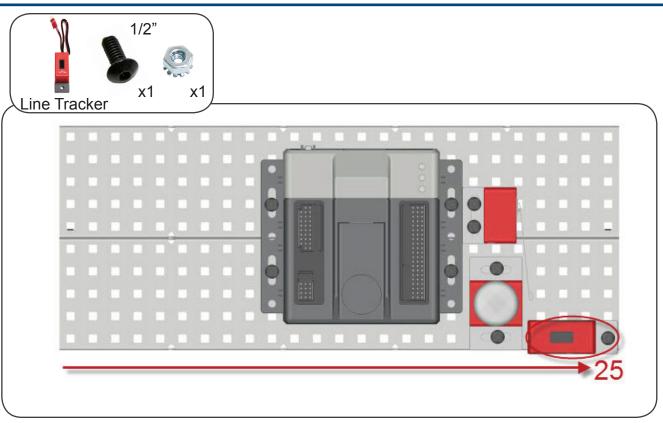

| 2.75" WHEEL               | 2    |
| LIMIT SWITCH              | 1        | 1/2" STANDOFF             | 1    |
| LINE TRACKER              | 1        | 60 TOOTH GEAR             | 1    |
| POTENTIOMETER             | 1        | 2" STANDOFF               | 2    |
| ENCODER                   | 1        | BATTERY                   | 1    |
| ULTRASONIC RANGE FINDER 1 |          | FLASHLIGHT                | 1    |
| LIGHT SENSOR              | 1        | MOTOR CONTROLLER          | 2    |
| 2" DRIVE SHAFT            | 5        | ACCELEROMETER             | 1    |
| 36 TOOTH GEAR             | 2        | CAMERA                    | 1    |
|                           |          |                           |      |





Note: Unless otherwise stated, the screw size is 8/32"

































# AE Testbed Build Instructions Version 2 PLTW