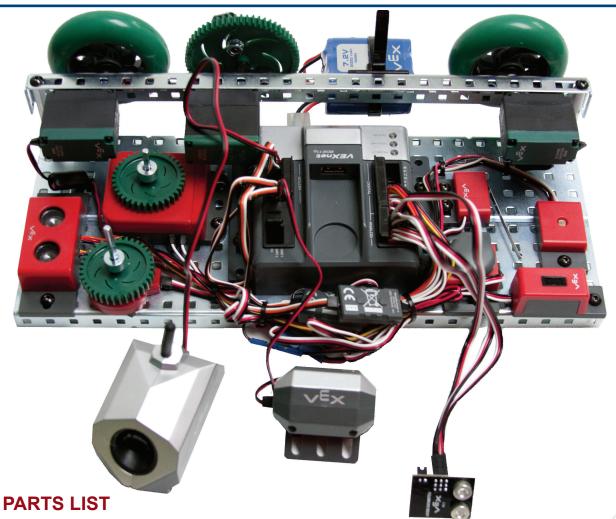

| MATERIALS (               | QUANTITY | MATERIALS QUAN            | TITY |
|---------------------------|----------|---------------------------|------|
| BASEPLATE                 | 2        | SHAFT COLLAR              | 8    |
| VEX CORTEX                | 1        | BATTERY STRAP             | 1    |
| SCREW, 8/32" x 3/4" L     | ONG 9    | RAIL (2x1x25) DELRIN      | 1    |
| SCREW, 8/32" x 1/2" L     |          | BEARING                   | 3    |
| SCREW, 6/32" x 3/4" L     |          | 2 WIRE MOTOR (269 or 393) | 2    |
| SCREW, 6/32" x 1/2" L     |          | 3 WIRE SERVO MOTOR        | 1    |
| 24 NUT, 8-32              | 32       | SPACER                    | 4    |
| BUMP SWITCH               | 1        | 2.75" WHEEL               | 2    |
| LIMIT SWITCH              | 1        | 1/2" STANDOFF             | 1    |
| LINE TRACKER              | 1        | 60 TOOTH GEAR             | 1    |
| POTENTIOMETER             | 1        | 2" STANDOFF               | 2    |
| ENCODER                   | 1        | BATTERY                   | 1    |
| ULTRASONIC RANGE FINDER 1 |          | FLASHLIGHT                | 1    |
| LIGHT SENSOR              | 1        | MOTOR CONTROLLER          | 2    |
| 2" DRIVE SHAFT            | 5        | ACCELEROMETER             | 1    |
| 36 TOOTH GEAR             | 2        | CAMERA                    | 1    |
|                           |          |                           |      |