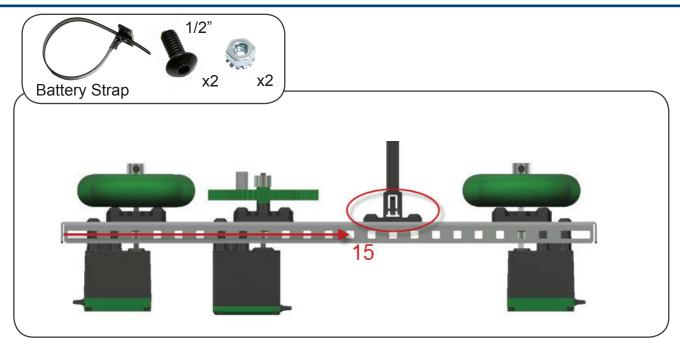

STANDOFF             | 1    |
| LINE TRACKER              | 1        | 60 TOOTH GEAR             | 1    |
| POTENTIOMETER             | 1        | 2" STANDOFF               | 2    |
| ENCODER                   | 1        | BATTERY                   | 1    |
| ULTRASONIC RANGE FINDER 1 |          | FLASHLIGHT                | 1    |
| LIGHT SENSOR              | 1        | MOTOR CONTROLLER          | 2    |
| 2" DRIVE SHAFT            | 5        | ACCELEROMETER             | 1    |
| 36 TOOTH GEAR             | 2        | CAMERA                    | 1    |
|                           |          |                           |      |





Note: Unless otherwise stated, the screw size is 8/32"

































# AE Testbed Build Instructions Version 2 PLTW