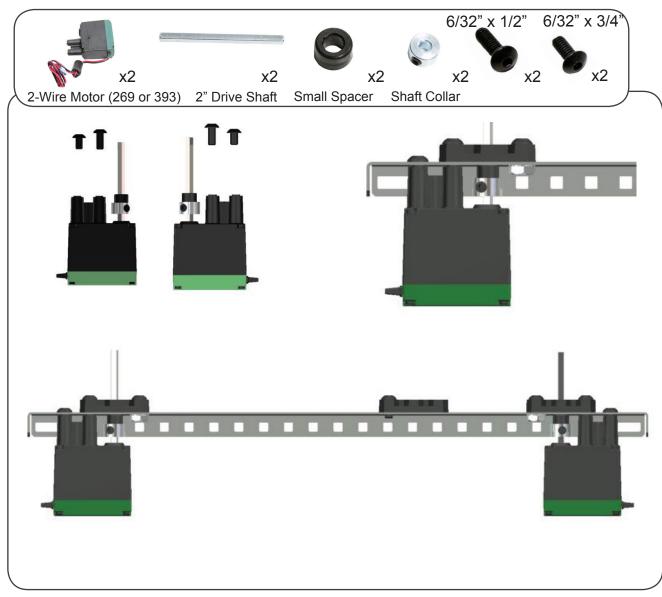

L               | 2    |
| LIMIT SWITCH              | 1        | 1/2" STANDOFF             | 1    |
| LINE TRACKER              | 1        | 60 TOOTH GEAR             | 1    |
| POTENTIOMETER             | 1        | 2" STANDOFF               | 2    |
| ENCODER                   | 1        | BATTERY                   | 1    |
| ULTRASONIC RANGE FINDER 1 |          | FLASHLIGHT                | 1    |
| LIGHT SENSOR              | 1        | MOTOR CONTROLLER          | 2    |
| 2" DRIVE SHAFT            | 5        | ACCELEROMETER             | 1    |
| 36 TOOTH GEAR             | 2        | CAMERA                    | 1    |
|                           |          |                           |      |





Note: Unless otherwise stated, the screw size is 8/32"

































# AE Testbed Build Instructions Version 2 PLTW