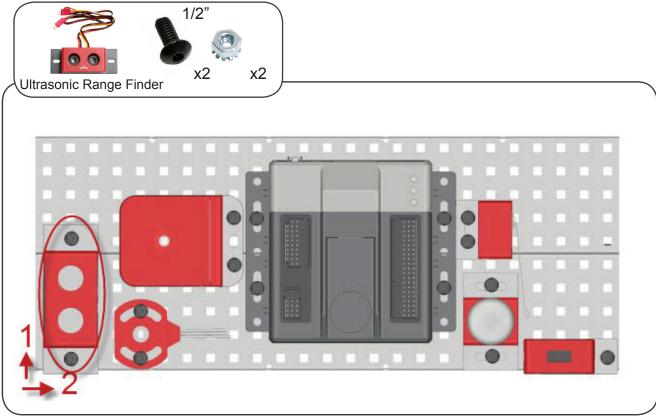

| 2.75" WHEEL               | 2    |
| LIMIT SWITCH              | 1        | 1/2" STANDOFF             | 1    |
| LINE TRACKER              | 1        | 60 TOOTH GEAR             | 1    |
| POTENTIOMETER             | 1        | 2" STANDOFF               | 2    |
| ENCODER                   | 1        | BATTERY                   | 1    |
| ULTRASONIC RANGE FINDER 1 |          | FLASHLIGHT                | 1    |
| LIGHT SENSOR              | 1        | MOTOR CONTROLLER          | 2    |
| 2" DRIVE SHAFT            | 5        | ACCELEROMETER             | 1    |
| 36 TOOTH GEAR             | 2        | CAMERA                    | 1    |
|                           |          |                           |      |





Note: Unless otherwise stated, the screw size is 8/32"

































# AE Testbed Build Instructions Version 2 PLTW