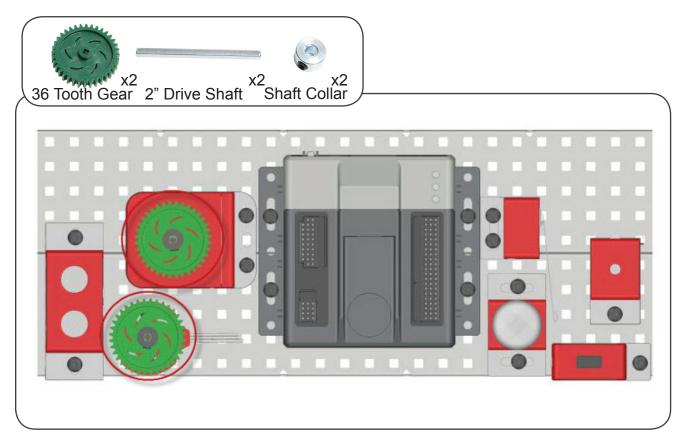

" WHEEL               | 2    |
| LIMIT SWITCH              | 1        | 1/2" STANDOFF             | 1    |
| LINE TRACKER              | 1        | 60 TOOTH GEAR             | 1    |
| POTENTIOMETER             | 1        | 2" STANDOFF               | 2    |
| ENCODER                   | 1        | BATTERY                   | 1    |
| ULTRASONIC RANGE FINDER 1 |          | FLASHLIGHT                | 1    |
| LIGHT SENSOR              | 1        | MOTOR CONTROLLER          | 2    |
| 2" DRIVE SHAFT            | 5        | ACCELEROMETER             | 1    |
| 36 TOOTH GEAR             | 2        | CAMERA                    | 1    |
|                           |          |                           |      |





Note: Unless otherwise stated, the screw size is 8/32"

































# AE Testbed Build Instructions Version 2 PLTW