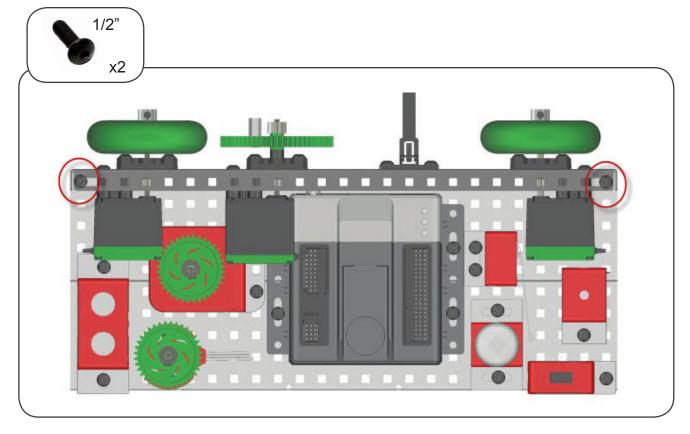

1/2" STANDOFF             | 1    |
| LINE TRACKER              | 1        | 60 TOOTH GEAR             | 1    |
| POTENTIOMETER             | 1        | 2" STANDOFF               | 2    |
| ENCODER                   | 1        | BATTERY                   | 1    |
| ULTRASONIC RANGE FINDER 1 |          | FLASHLIGHT                | 1    |
| LIGHT SENSOR              | 1        | MOTOR CONTROLLER          | 2    |
| 2" DRIVE SHAFT            | 5        | ACCELEROMETER             | 1    |
| 36 TOOTH GEAR             | 2        | CAMERA                    | 1    |
|                           |          |                           |      |





Note: Unless otherwise stated, the screw size is 8/32"

































# AE Testbed Build Instructions Version 2 PLTW