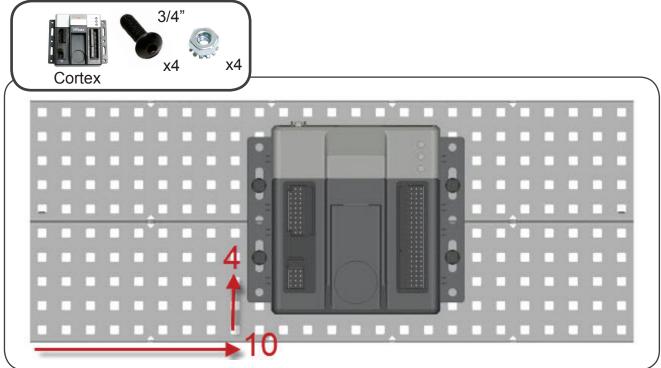

| MATERIALS (               | QUANTITY | MATERIALS QUAN            | TITY |
|---------------------------|----------|---------------------------|------|
| BASEPLATE                 | 2        | SHAFT COLLAR              | 8    |
| VEX CORTEX                | 1        | BATTERY STRAP             | 1    |
| SCREW, 8/32" x 3/4" L     | ONG 9    | RAIL (2x1x25) DELRIN      | 1    |
| SCREW, 8/32" x 1/2" L     |          | BEARING                   | 3    |
| SCREW, 6/32" x 3/4" L     |          | 2 WIRE MOTOR (269 or 393) | 2    |
| SCREW, 6/32" x 1/2" L     |          | 3 WIRE SERVO MOTOR        | 1    |
| 24 NUT, 8-32              | 32       | SPACER                    | 4    |
| BUMP SWITCH               | 1        | 2.75" WHEEL               | 2    |
| LIMIT SWITCH              | 1        | 1/2" STANDOFF             | 1    |
| LINE TRACKER              | 1        | 60 TOOTH GEAR             | 1    |
| POTENTIOMETER             | 1        | 2" STANDOFF               | 2    |
| ENCODER                   | 1        | BATTERY                   | 1    |
| ULTRASONIC RANGE FINDER 1 |          | FLASHLIGHT                | 1    |
| LIGHT SENSOR              | 1        | MOTOR CONTROLLER          | 2    |
| 2" DRIVE SHAFT            | 5        | ACCELEROMETER             | 1    |
| 36 TOOTH GEAR             | 2        | CAMERA                    | 1    |
|                           |          |                           |      |

Note: Unless otherwise stated, the screw size is 8/32"