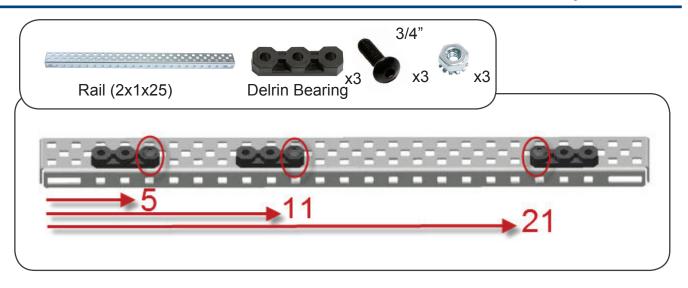

EEL               | 2    |
| LIMIT SWITCH              | 1        | 1/2" STANDOFF             | 1    |
| LINE TRACKER              | 1        | 60 TOOTH GEAR             | 1    |
| POTENTIOMETER             | 1        | 2" STANDOFF               | 2    |
| ENCODER                   | 1        | BATTERY                   | 1    |
| ULTRASONIC RANGE FINDER 1 |          | FLASHLIGHT                | 1    |
| LIGHT SENSOR              | 1        | MOTOR CONTROLLER          | 2    |
| 2" DRIVE SHAFT            | 5        | ACCELEROMETER             | 1    |
| 36 TOOTH GEAR             | 2        | CAMERA                    | 1    |
|                           |          |                           |      |





Note: Unless otherwise stated, the screw size is 8/32"

































# AE Testbed Build Instructions Version 2 PLTW